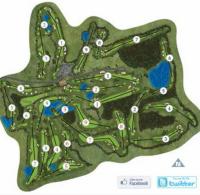

ks on green and rake all
- all tees and greens. Follow the golf cart paths when provided.
- Keep the group ahead of you in sight. Failure to keep pace will moved into place.
- All persons using these premise so at their own risk.
- No personal alcoholic beverages o course or in the clubhouse. Failure to comply will result in removal

#### Please do not leave Nobleton Lakes property. Respect our neighbours privacy!

All golfers are responsible for any damage to private property.

#### **RATINGS & SLOPES**

|           |          |          | WHITE TEES |          |
|-----------|----------|----------|------------|----------|
|           |          |          | 68.6/124   |          |
| ES & VIEW | 72.8/135 | 71.6/128 | 66.4/122   | 70.4/125 |

#### Pin Position



Back

#### **COURSE MAP**





The VIEW

# **Nobleton Lakes** Golf Club

#### The WOODS

WOOD

| Hole     | 1   | 2        | 3   | 4   | 5   | 6   |     | 8   | 9   | OUT  | TC       |
|----------|-----|----------|-----|-----|-----|-----|-----|-----|-----|------|----------|
| Gold     | 519 | 367      | 419 | 426 | 193 | 333 | 581 | 178 | 400 | 3416 |          |
| Blue     | 487 | 345      | 382 | 379 | 143 | 300 | 529 | 161 | 377 | 3103 |          |
| White    | 456 | 309      | 352 | 337 | 103 | 270 | 477 | 141 | 340 | 2785 |          |
| Red      | 456 | 292      |     | 323 |     | 252 | 440 | 135 | 268 | 2594 |          |
|          |     |          |     |     |     |     |     |     |     |      |          |
|          |     |          |     |     |     |     |     |     |     |      |          |
|          |