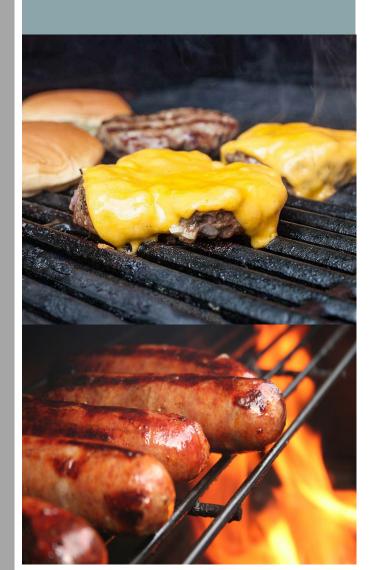

#### Birdie BBQ

(only available on-course)

\$16.95 per person

Hamburger/Veggie burger or Sausage Bag of chips Pop or water

## Eagle BBQ \$22.95 per person

Hamburger/Veggie burger or Sausage Lettuce, cheese, tomato, onion, pickles, and sauerkraut Home-style Potato Salad, Coleslaw, House Salad, and Cookies. In addition your choice of Pop or water